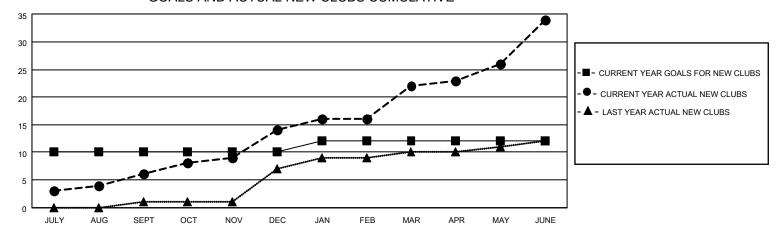

## District 306 C1

Results as of: 6/30/2022

| Clubs                 |               |           |               | Members               |                        |                         |                                                    |
|-----------------------|---------------|-----------|---------------|-----------------------|------------------------|-------------------------|----------------------------------------------------|
| RESULTS FOR 2021-2022 |               |           |               | RESULTS FOR 2021-2022 |                        |                         |                                                    |
| QUARTER               | NEW CLUB GOAL | NEW CLUBS | DROPPED CLUBS | QUARTER MEME          | BER GROWTH NET<br>GOAL | MEMBER GROWTH<br>ACTUAL | DROPPED<br>MEMBERS ACTUAL<br>(including transfers) |
| JULY/AUG/SEPT         | 10            | 6         | 1             | JULY/AUG/SEPT         | 50                     | 361                     | 93                                                 |
| OCT/NOV/DEC           | 0             | 8         | 0             | OCT/NOV/DEC           | 0                      | 376                     | 48                                                 |
| JAN/FEB/MAR           | 2             | 8         | 0             | JAN/FEB/MAR           | 50                     | 289                     | 28                                                 |
| APR/MAY/JUNE          | 0             | 12        | 0             | APR/MAY/JUNE          | 40                     | 546                     | 306                                                |

### GOALS AND ACTUAL NEW CLUBS CUMULATIVE