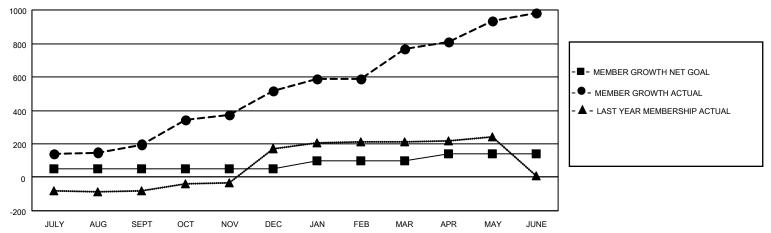

## District 306 C1

Results as of: 6/30/2022

| Clubs                 |               |           |               | Members               |                        |                         |                                                    |
|-----------------------|---------------|-----------|---------------|-----------------------|------------------------|-------------------------|----------------------------------------------------|
| RESULTS FOR 2021-2022 |               |           |               | RESULTS FOR 2021-2022 |                        |                         |                                                    |
| QUARTER               | NEW CLUB GOAL | NEW CLUBS | DROPPED CLUBS | QUARTER MEME          | BER GROWTH NET<br>GOAL | MEMBER GROWTH<br>ACTUAL | DROPPED<br>MEMBERS ACTUAL<br>(including transfers) |
| JULY/AUG/SEPT         | 10            | 6         | 1             | JULY/AUG/SEPT         | 50                     | 361                     | 93                                                 |
| OCT/NOV/DEC           | 0             | 8         | 0             | OCT/NOV/DEC           | 0                      | 376                     | 48                                                 |
| JAN/FEB/MAR           | 2             | 8         | 0             | JAN/FEB/MAR           | 50                     | 289                     | 28                                                 |
| APR/MAY/JUNE          | 0             | 12        | 0             | APR/MAY/JUNE          | 40                     | 546                     | 306                                                |

### GOALS AND ACTUAL MEMBERS CUMULATIVE

| DROPPED CLUBS: 1 |     | 124 CLUBS OF 143 ADDED 1 OR<br>MORE NEW MEMBERS | GENDER DISTRIBUTION                   |                |  |
|------------------|-----|-------------------------------------------------|---------------------------------------|----------------|--|
|                  |     | WORE NEW WEINBERS                               | MALE                                  | 2,917 (73.92%) |  |
|                  |     |                                                 | FEMALE                                | 1,028 (26.05%) |  |
| DROPPED MEMBERS  |     |                                                 | NON BINARY                            | 0 (0.00%)      |  |
| THE WENTER OF    |     |                                                 | PREFER NOT TO ANSWER                  | 1 (0.03%)      |  |
| DECEASED         | 12  |                                                 |                                       | (3 3 3 )       |  |
| CLUB CANCELLED   | 52  | CLICK HERE FOR CUMULATIVE                       | TOTAL FAMILY UNIT MEMBERS             | 1,664          |  |
| OTHER            | 411 | MEMBERSHIP DATA                                 |                                       |                |  |
| TOTAL            | 475 |                                                 | FAMILY MEMBERS PAYING HALF DUES 1,060 |                |  |
|                  |     |                                                 |                                       |                |  |